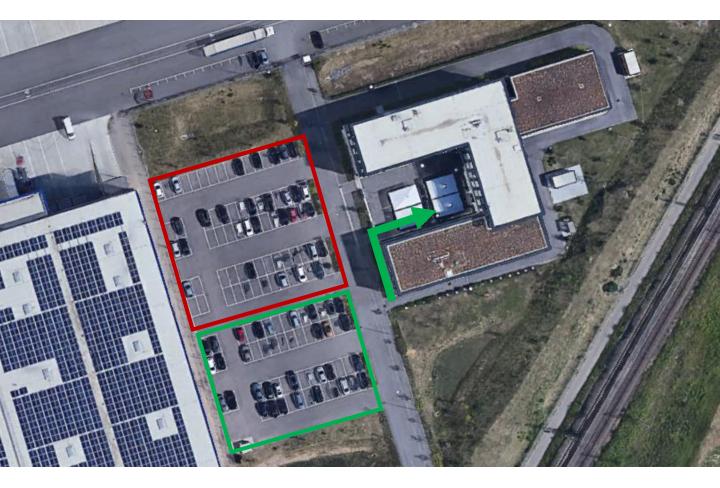

The car park of the administration building is currently only available for visitors. The green area marks the area that will be used as a visitor car park for the coming months. The red area cannot be used due to the construction work. Access to the administration building from the green area is possible via a small path directly by the building (green arrow).